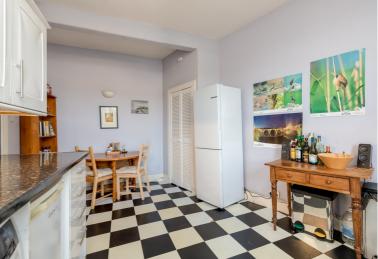

## **TOP FLOOR FLAT**

- Sitting Room
- Dining Kitchen
- Double Bedroom
- Box Room
- Bathroom
- Gas Central Heating
- Communal Rear Garden
- Pay Meter & Permit Parking
- EPC Band D

Situated within the heart of the City Centre and forming part of a B Listed building, this light and airy top floor flat boasts spectacular views from all rooms towards Calton Hill. There are many fashionable bars and restaurants on the door step with Waverley Train Station a short walk providing excellent links to the North and South. The accommodation would make an ideal purchase for the professional person/couple and comprises: secure entry phone, welcoming entrance hallway, lovely sitting room with feature fireplace and wooden floor, well laid out modern spacious dining kitchen, delightful double bedroom and modern bathroom with shower over bath. The property benefits from gas central heating, communal rear garden and permit/pay meter parking available. The appliances included are sold as seen with no warranty provided.