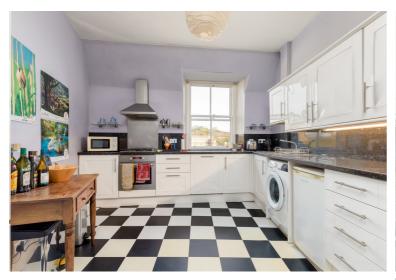

## **TOP FLOOR FLAT**

- Sitting Room
- Dining Kitchen
- Double Bedroom
- Box Room
- Bathroom
- Gas Central Heating
- Communal Rear Garden
- Pay Meter & Permit Parking
- EPC Band D

Situated within the heart of the City Centre and forming part of a B Listed building, this light and airy top floor flat boasts spectacular views from all rooms towards Calton Hill. There are many fashionable bars and restaurants on the door step with Waverley Train Station a short walk providing excellent links to the North and South. The accommodation would make an ideal purchase for the professional person/couple and comprises: secure entry phone, welcoming entrance hallway, lovely sitting room with feature fireplace and wooden floor, well laid out modern spacious dining kitchen, delightful double bedroom and modern bathroom with shower over bath. The property benefits from gas central heating, communal rear garden and permit/pay meter parking available. The appliances included are sold as seen with no warranty provided.