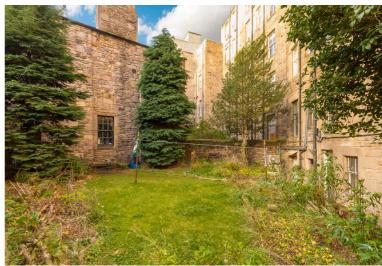

## **TOP FLOOR FLAT**

- Sitting Room
- Dining Kitchen
- Double Bedroom
- Box Room
- Bathroom
- Gas Central Heating
- Communal Rear Garden
- Pay Meter & Permit Parking
- EPC Band D

Situated within the heart of the City Centre and forming part of a B Listed building, this light and airy top floor flat boasts spectacular views from all rooms towards Calton Hill. There are many fashionable bars and restaurants on the door step with Waverley Train Station a short walk providing excellent links to the North and South. The accommodation would make an ideal purchase for the professional person/couple and comprises: secure entry phone, welcoming entrance hallway, lovely sitting room with feature fireplace and wooden floor, well laid out modern spacious dining kitchen, delightful double bedroom and modern bathroom with shower over bath. The property benefits from gas central heating, communal rear garden and permit/pay meter parking available. The appliances included are sold as seen with no warranty provided.