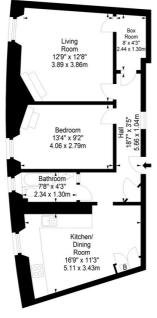

Jeffrey Street, Edinburgh, Midlothian, EH1 1DH

Approx. Gross Internal Area 678 Sq Ft - 62.99 Sq M For identification only. Not to scale. © SquareFoot 2023

Fourth Floor

Disclaimer: Prospective purchasers are advised to have their interest noted through their solicitor as soon as possible in order that they may be informed in the event of an early closing date being set for the receipt of offers. The Seller shall not be bound to accept the highest or any offer. These particulars do not form any part of any contract and the statements or plans contained herein are not warranted nor to scale. Approximate measurements have been taken by electronic device at the widest point. Services and appliances have not been tested for efficiency or safety and no warranty is given as to their compliance with any Regulations. Only offers using the Scottish Standard Clauses will be considered. Offers received not using these clauses will be responded to by deletion of the nonstandard Clause and replaced with the Scottish Standard Clauses.