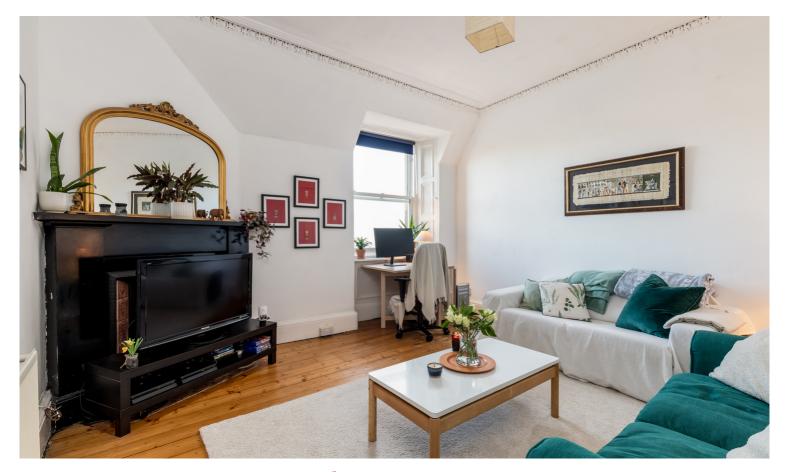

## **TOP FLOOR FLAT**

- Sitting Room
- Dining Kitchen
- Double Bedroom
- Box Room
- Bathroom
- Gas Central Heating
- Communal Rear Garden
- Pay Meter & Permit Parking
- EPC Band D

Situated within the heart of the City Centre and forming part of a B Listed building, this light and airy top floor flat boasts spectacular views from all rooms towards Calton Hill. There are many fashionable bars and restaurants on the door step with Waverley Train Station a short walk providing excellent links to the North and South. The accommodation would make an ideal purchase for the professional person/couple and comprises: secure entry phone, welcoming entrance hallway, lovely sitting room with feature fireplace and wooden floor, well laid out modern spacious dining kitchen, delightful double bedroom and modern bathroom with shower over bath. The property benefits from gas central heating, communal rear garden and permit/pay meter parking available. The appliances included are sold as seen with no warranty provided.